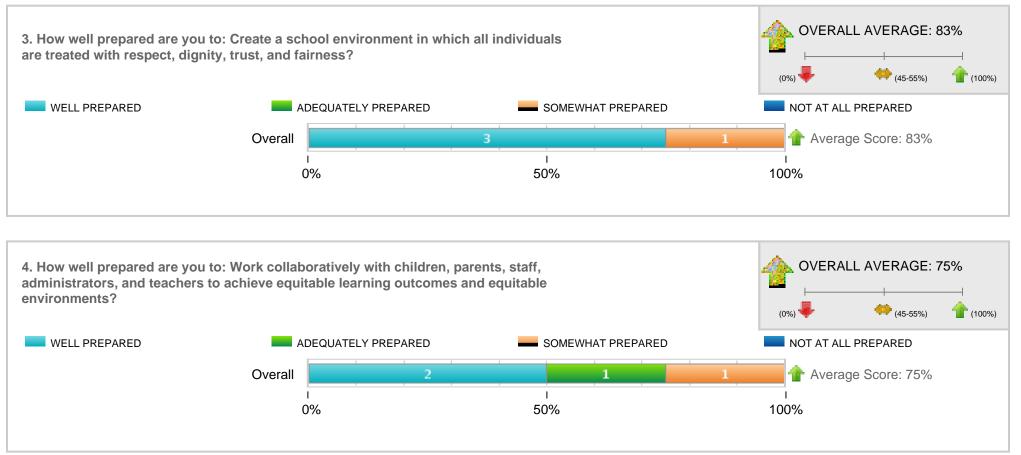

## Survey Results for CSUEB PreK-12 Professional Education Unit Exit Survey

This East Bay Education Unit (TED, EDLD, EPSY and CSD) survey is used to gather "common" data from it's credential and master's students for programs in Adm Svcs, Curr/ECE, Ed Tech, PPS, Reading, Spec Ed, Speech, and Teaching; programs may optionally include a supplemental exit survey

Included Response Periods:2017 Spring MS in Education, ReadingCompare Results By:No Grouping

## Question Response Summary



**Overall Summary** 

Total Survey Recipients: 11

## **Detailed Question Results**

1. How well prepared are you to: Provide services that help English Learners succeed?

WELL PREPARED



OVERALL AVERAGE: 75%

## **Detailed Question Results**