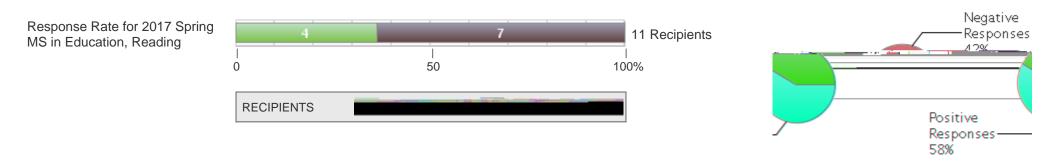

Included Response Periods:2017 Spring MS in Education, ReadingCompare Results By:No Grouping

## Question Response Summary

**Overall Summary** 

Total Survey Recipients: 11