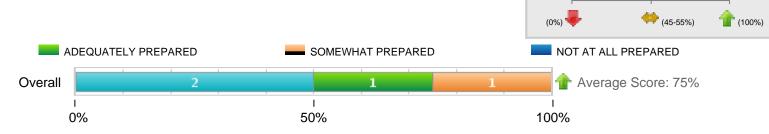

## **Detailed Question Results**

1. How well prepared are you to: Provide services that help English Learners succeed?

WELL PREPARED

OVERALL AVERAGE: 75%